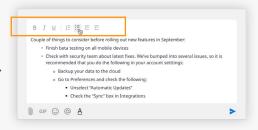

### **Format your messages**

Use the rich text editor to organize and format messages.