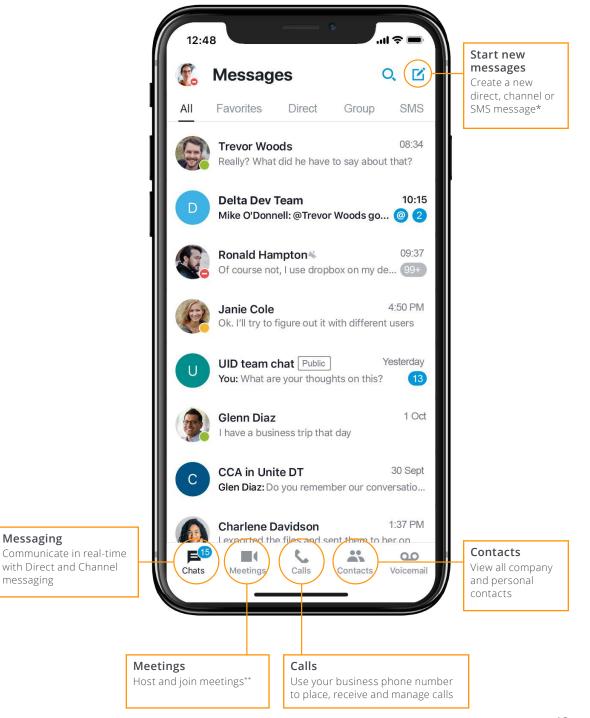

## Mobile App

### Take your work with you, wherever you go

Call, chat, meet and collaborate from your mobile device with the Intermedia Unite mobile application.