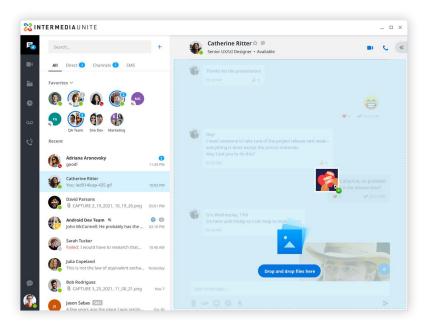

#### Start a chat

Connect with co-workers in real-time. Select + to ...create a new direct message. A direct message is a chat with a single person. Type the name or email of the individual, write your message, select >

## Easily share files to collaborate with colleagues in real-time.

From a direct chat or channel, select to upload an attachment into your message

Drag and drop documents from your desktop directly into any message.