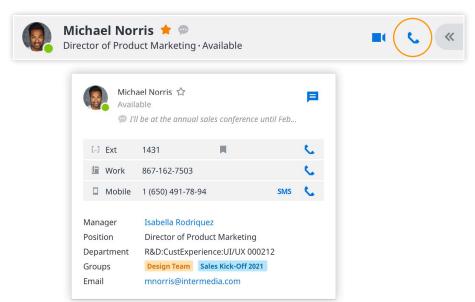

#### Place calls from chat

Select \( \script{\chi}\) to call someone from a 1:1 chat or from a contact card