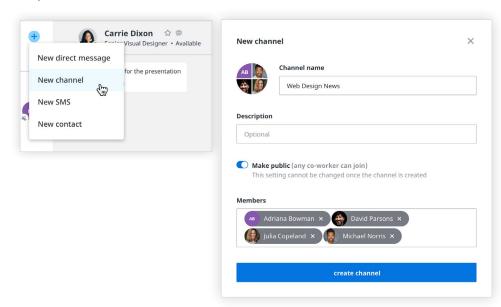

#### **Create a new channel:**

A channel is a group discussion—this can be dedicated to a department, specific project, etc. Type in Channel name, add a description, choose if you want the channel to be public or private, and add members.