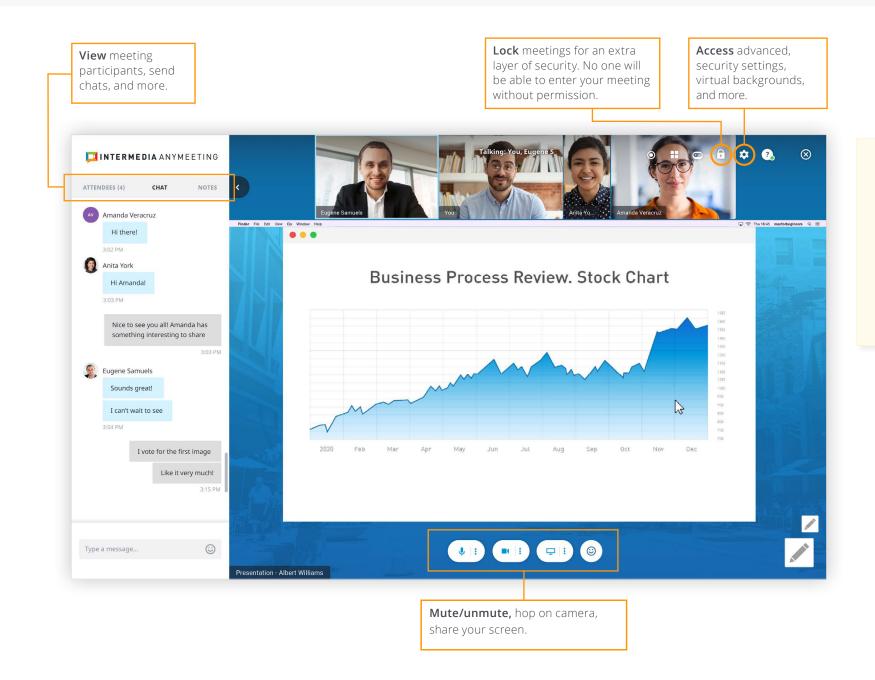

# Video Conferencing

Meet face-to-face in HD video with anyone, from anywhere.

Scan the QR code or download from the iOS or Android Store.

Use a headset and a high-quality camera for the best experience!

## Video Conferencing\*

Meet face-to-face in HD video with anyone, from anywhere.

### Start a video conference

## From the meeting tab, you can:

Select "Start my meeting" or join a meeting

Integrate your Outlook or Google calendar so you can easily start and schedule meetings directly from your work calendar.

Your administrator will need to enable this. **Learn more here** 