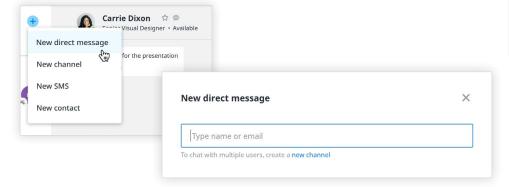

#### Start a chat

Connect with co-workers in real-time. Select + to ...create a new direct message. A direct message is a chat with a single person. Type the name or email of the individual, write your message, select >