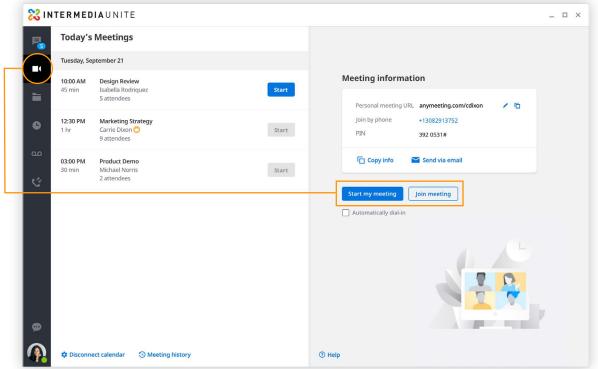

## From the meeting tab, you can:

Select "Start my meeting" or join a meeting

Integrate your Outlook or Google calendar so you can easily start and schedule meetings directly from your work calendar.

Your administrator will need to enable this. **Learn more here** 