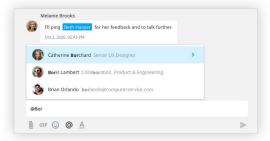

### **Use @ mentions**

To get someone's attention in a channel, select @, then type their name or select them from a list that appears. You can @ mention multiple people at once.