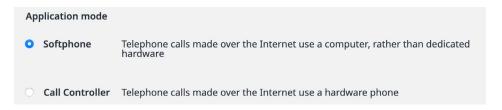

### Place, receive and manage calls in two ways:

- **Softphone mode:** Use computer speakers and microphone for calls (can use Bluetooth headset or headphones)
- Call Controller mode: Use hardware (desk phone) for calls