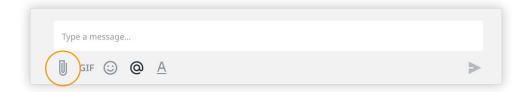

## Easily share files to collaborate with colleagues in real-time.

From a direct chat or channel, select to upload an attachment into your message

Drag and drop documents from your desktop directly into any message.