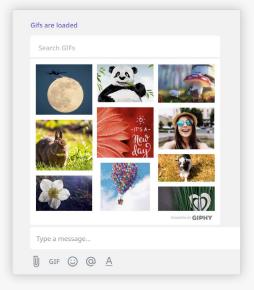

### Add emojis and GIFs to chat

Have fun with co-workers by adding emojis and GIFs to chats. Select the for emojis or GIF to add a GIF.