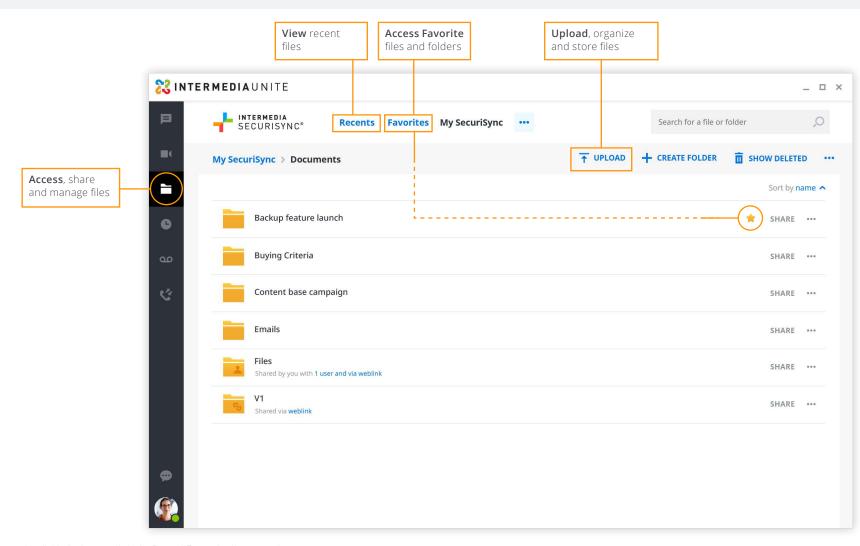

# File Sharing\*

For a better collaboration experience, use SecuriSync to access, manage, store and share files safely and securely with anyone inside or outside your organization.

Scan the QR code or download from the iOS or Android Store.