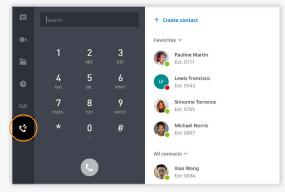

#### Place calls and view contacts

Place calls to internal and external contacts, search and view company contacts at-a-glance, and switch between pre-defined filters to manage calls.