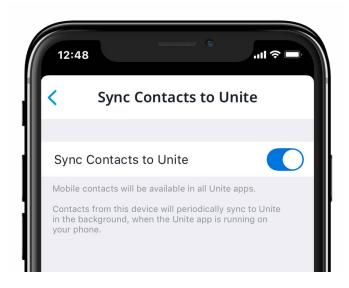

### **Contact sync**

Sync contacts from your personal device to your Unite desktop and mobile applications.

Messaging

messaging

with Direct and Channel

<sup>\*</sup>Business SMS must be enabled by admin. Business SMS is only available North America.