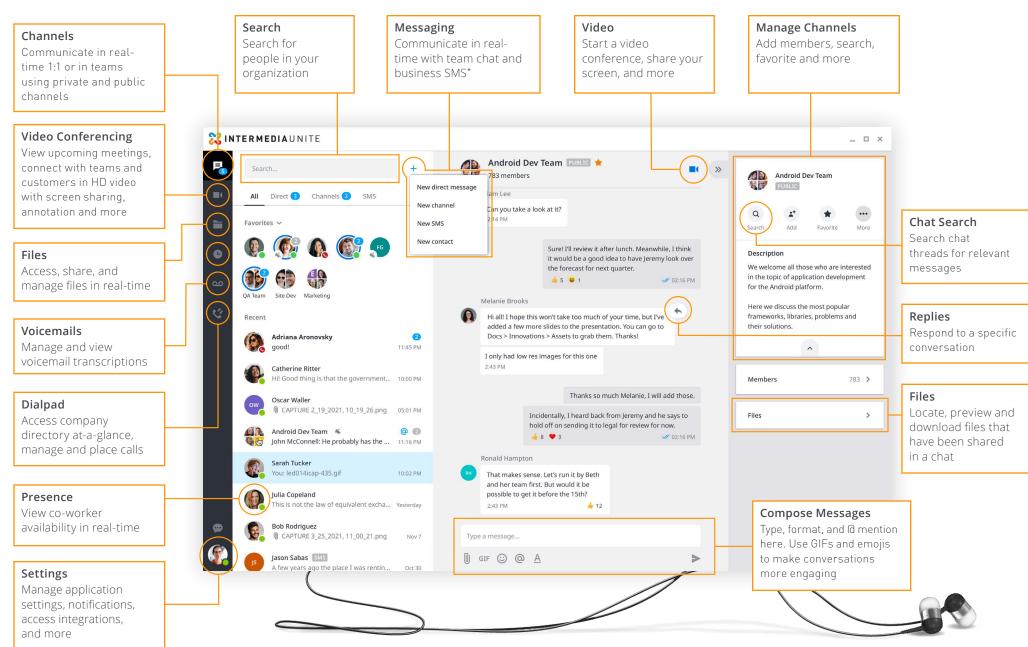

## Team Chat

#### Start a chat

Connect with co-workers in real-time. Select + to ...create a new direct message. A direct message is a chat with a single person. Type the name or email of the individual, write your message, select >

#### **Create a new channel:**

A channel is a group discussion—this can be dedicated to a department, specific project, etc. Type in Channel name, add a description, choose if you want the channel to be public or private, and add members.

### **Format your messages**

Use the rich text editor to organize and format messages.

### **Use @ mentions**

To get someone's attention in a channel, select @, then type their name or select them from a list that appears. You can @ mention multiple people at once.

### Add emojis and GIFs to chat

Have fun with co-workers by adding emojis and GIFs to chats. Select the for emojis or GIF to add a GIF.

## Easily share files to collaborate with colleagues in real-time.

From a direct chat or channel, select to upload an attachment into your message

Drag and drop documents from your desktop directly into any message.

### **Filter files**

Use the Files filter to locate, preview and download files that have been shared in a chat.