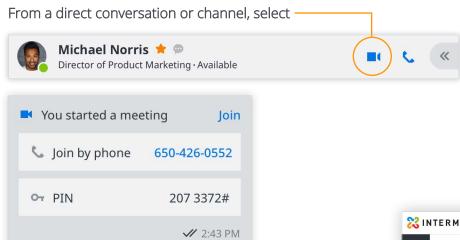

### Start a video conference

#### Place calls from chat

Select \( \script{\chi}\) to call someone from a 1:1 chat or from a contact card