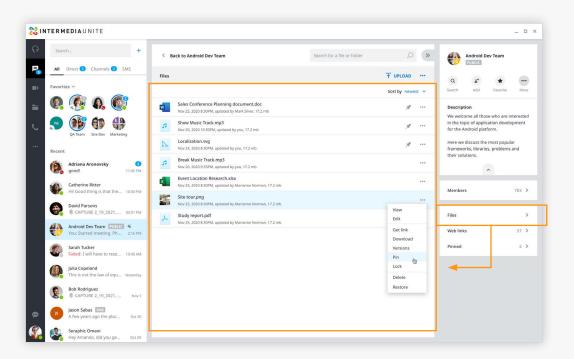

### **Filter files**

Use the Files filter to locate, preview and download files that have been shared in a chat.