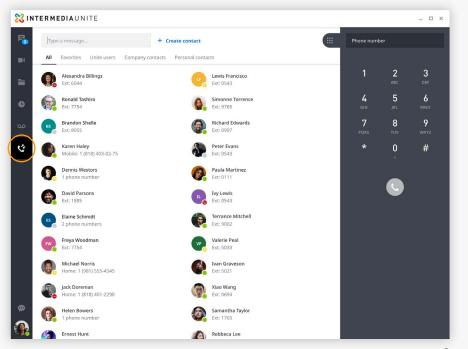

#### Place calls and view contacts

Place calls to internal and external contacts, search and view company contacts at-a-glance, and switch between pre-defined filters to manage calls.

#### Place calls from chat

Select \( \script{\chi}\) to call someone from a 1:1 chat or from a contact card